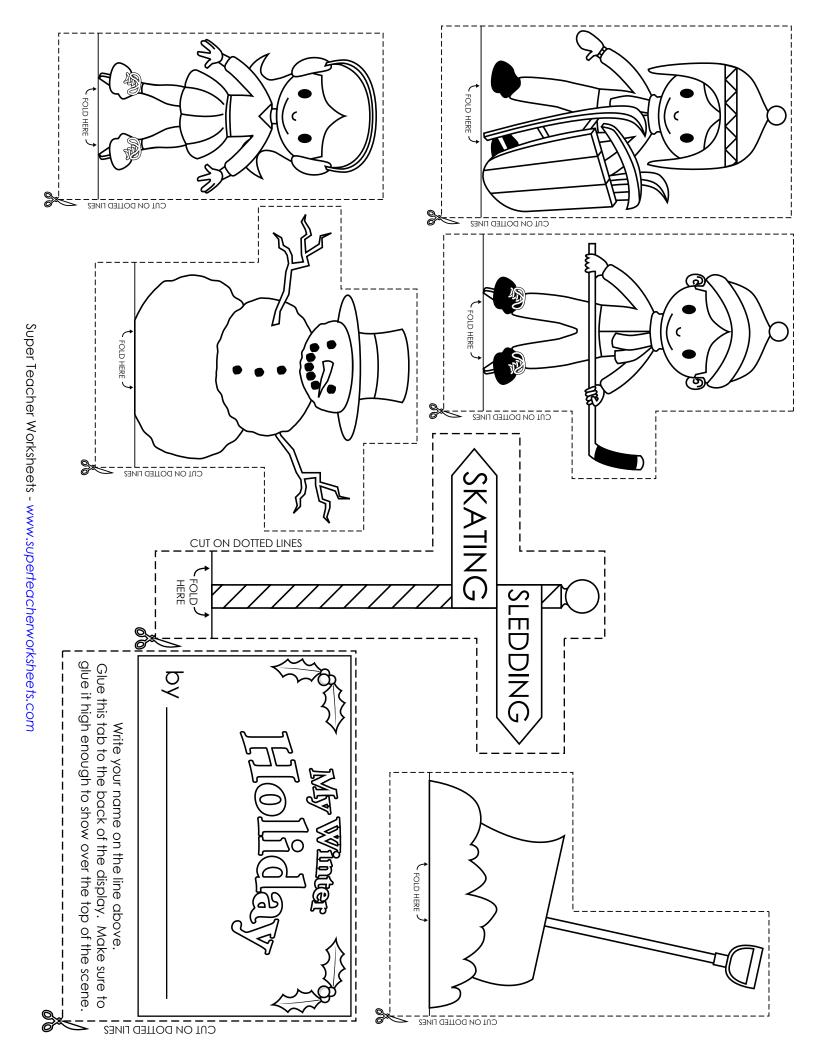

## Directions:

- Step 1: Color the backdrop and base for the diorama.
- Step 2: Color the cut outs. Be sure to write your name on the sign.
- Step 3: Carefully fold the backdrop and base along the dotted line.
- Step 4: Carefully cut out the pieces along the dotted lines.
- Step 5: Fold the tabs on the cut outs backward.
- Step 6: Glue the tabs on each piece to the base of the diorama:
  - Glue the sign to the back of the backdrop making sure it can be seen and read.
  - Glue the girl and boy with skates onto the ice section of the base.
  - Glue all other cut outs on the base in front of the backdrop.

\*Note to teachers: For best results, reproduce the graphics pages on card stock.