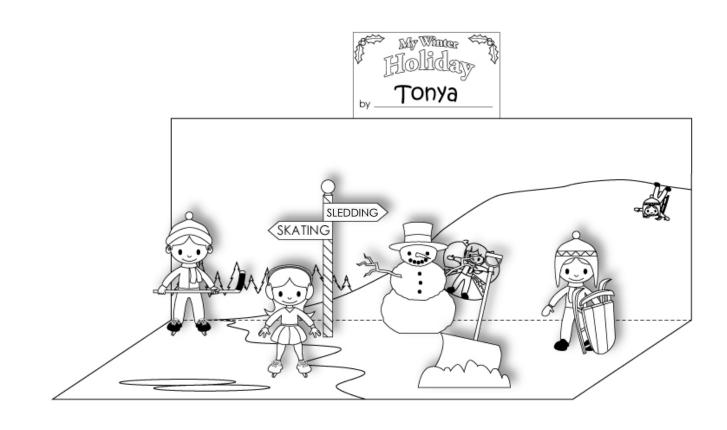

## My Winter Holiday Diorama

## Directions:

- Step 1: Color the backdrop and base for the diorama.
- Step 2: Color the cut outs. Be sure to write your name on the sign.
- Step 3: Carefully fold the backdrop and base along the dotted line.
- Step 4: Carefully cut out the pieces along the dotted lines.
- Step 5: Fold the tabs on the cut outs backward.
- Step 6: Glue the tabs on each piece to the base of the diorama:
  - Glue the sign to the back of the backdrop making sure it can be seen and read.
  - Glue the girl and boy with skates onto the ice section of the base.
  - Glue all other cut outs on the base in front of the backdrop.