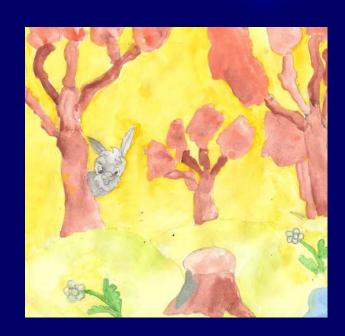

- is for hare that hides in the wood.

- is for ice-cream

I love very much.

- is for jinni whose nose is large.

- is for kite my brother has made.

l | - is for lamb that stands by the gate.

- is for monkey that jumps in the tree.