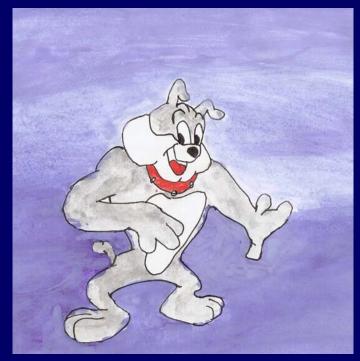

- is for batman the hero of mine.

C C- is for cat
that likes to catch mice.

is for dogthat can't run on ice.

- is for eagle that flies in the sky.

- is for fish that swims very nice.

Gg- is for giraffe that lives in the Zoo.