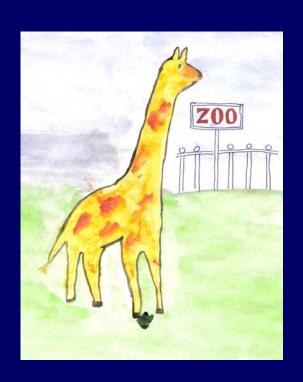

- is for batman the hero of mine.

C C- is for cat
that likes to catch mice.

is for dogthat can't run on ice.

- is for eagle that flies in the sky.

- is for fish that swims very nice.

Gg- is for giraffe that lives in the Zoo.