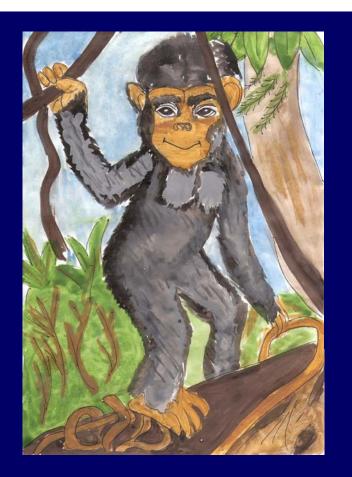

- is for hare that hides in the wood.

- is for ice-cream

I love very much.

- is for jinni whose nose is large.

- is for kite my brother has made.

l | - is for lamb that stands by the gate.

- is for monkey that jumps in the tree.