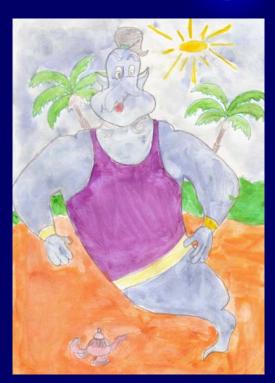

- is for hare that hides in the wood.

- is for ice-cream

I love very much.

- is for jinni whose nose is large.

- is for kite my brother has made.

l | - is for lamb that stands by the gate.

- is for monkey that jumps in the tree.