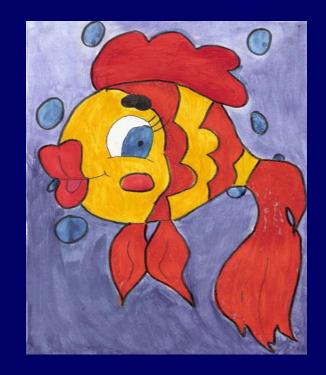

- is for batman the hero of mine.

C C- is for cat
that likes to catch mice.

is for dogthat can't run on ice.

- is for eagle that flies in the sky.

- is for fish that swims very nice.

Gg- is for giraffe that lives in the Zoo.