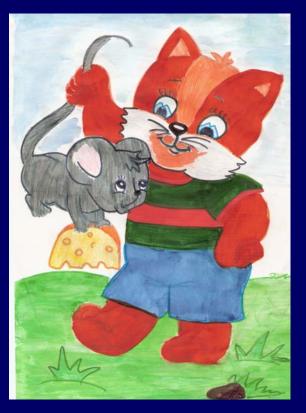

- is for batman the hero of mine.

C C- is for cat
that likes to catch mice.

is for dogthat can't run on ice.

- is for eagle that flies in the sky.

- is for fish that swims very nice.

Gg- is for giraffe that lives in the Zoo.