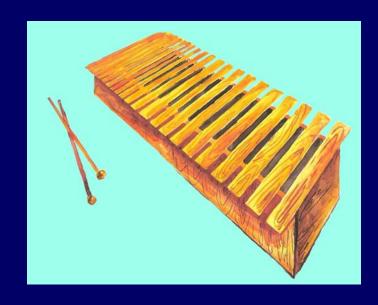

-is for umbrella for a little grey mouse.

VV - is for vane on the roof of my house.

- is for xylophone that children can play.

- is for zebra with black and white stripes.