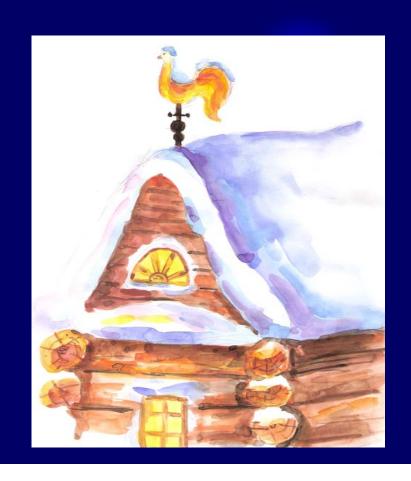

-is for umbrella for a little grey mouse.

VV - is for vane on the roof of my house.

- is for xylophone that children can play.

- is for zebra with black and white stripes.