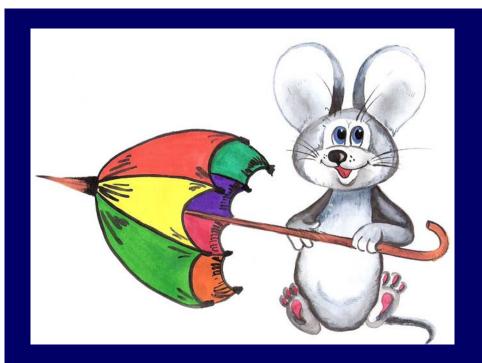

-is for umbrella for a little grey mouse.

VV - is for vane on the roof of my house.

- is for xylophone that children can play.

- is for zebra with black and white stripes.