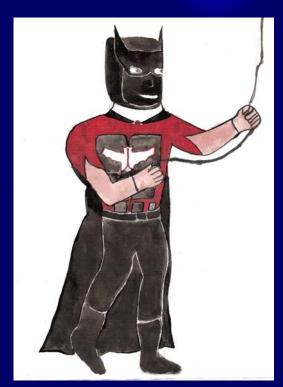

- is for batman the hero of mine.

C C- is for cat
that likes to catch mice.

is for dogthat can't run on ice.

- is for eagle that flies in the sky.

- is for fish that swims very nice.

Gg- is for giraffe that lives in the Zoo.