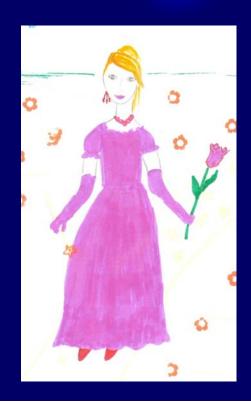

- is for nightingale that likes to be free.

0 - is for orange that lies on the plate.

Pp - is for pear that smells very great.

- is for Queen who has a nice ring.

- is for rabbit that likes early spring.

Tt-is for tulip in the hand of the sprite.