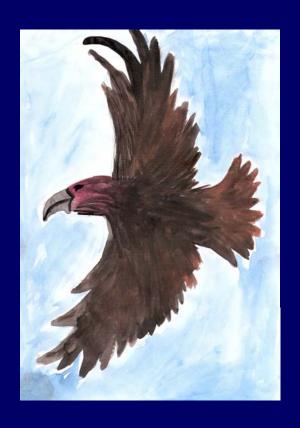

- is for batman the hero of mine.

C C- is for cat
that likes to catch mice.

is for dogthat can't run on ice.

- is for eagle that flies in the sky.

- is for fish that swims very nice.

Gg- is for giraffe that lives in the Zoo.