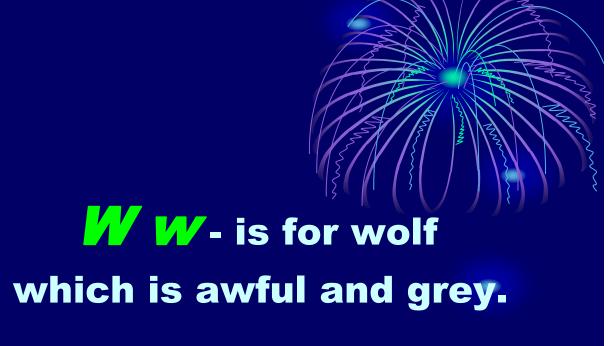

-is for umbrella for a little grey mouse.

VV - is for vane on the roof of my house.

- is for xylophone that children can play.

- is for zebra with black and white stripes.