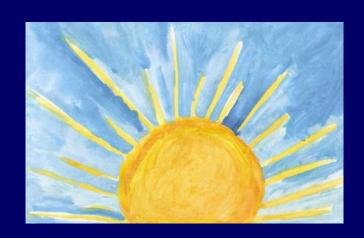

- is for nightingale that likes to be free.

0 - is for orange that lies on the plate.

Pp - is for pear that smells very great.

- is for Queen who has a nice ring.

- is for rabbit that likes early spring.

Tt-is for tulip in the hand of the sprite.