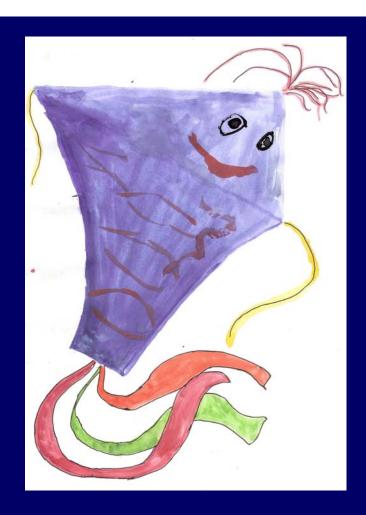

- is for hare that hides in the wood.

- is for ice-cream

I love very much.

- is for jinni whose nose is large.

- is for kite my brother has made.

l | - is for lamb that stands by the gate.

- is for monkey that jumps in the tree.